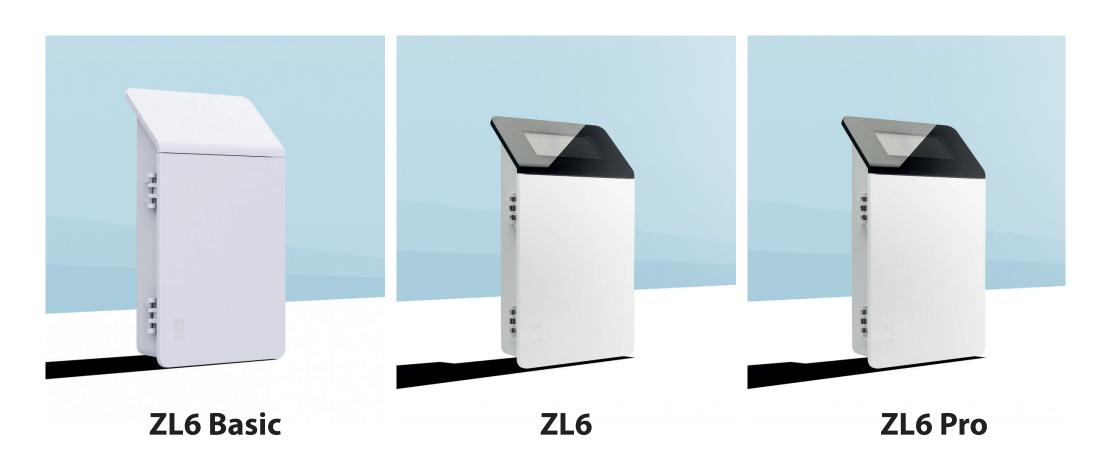

## **Comparison of all ZL6 Dataloggers**

## **Comparison of all ZL6 Dataloggers**

| Feature                                                             | ZL6 Basic                                                                        | ZL6                                                                                                                                                     | ZL Pro                                                                                                                                                                                                             |
|---------------------------------------------------------------------|----------------------------------------------------------------------------------|---------------------------------------------------------------------------------------------------------------------------------------------------------|--------------------------------------------------------------------------------------------------------------------------------------------------------------------------------------------------------------------|
| Long-Range Telemetry Hardware for Automatic Uploads to ZENTRA Cloud | -                                                                                | 3G or 4G Cellular                                                                                                                                       | 3G or 4G Cellular                                                                                                                                                                                                  |
| Hourly Data Uploads                                                 | -                                                                                | Included                                                                                                                                                | Included                                                                                                                                                                                                           |
| Real-Time Data Uploads (15 min)                                     | -                                                                                | Sold separately                                                                                                                                         | Included                                                                                                                                                                                                           |
| GPS for Position and Timekeeping                                    | -                                                                                | Included                                                                                                                                                | Included                                                                                                                                                                                                           |
| Battery Technology                                                  | Alkaline                                                                         | NiMH or alkaline                                                                                                                                        | NiMH or alkaline                                                                                                                                                                                                   |
| Battery Charging                                                    | -                                                                                | Integrated solar panel                                                                                                                                  | Integrated solar panel                                                                                                                                                                                             |
| Measurement Interval                                                | 60 min                                                                           | 5 min to 12 hours                                                                                                                                       | 5 min to 12 hours                                                                                                                                                                                                  |
| Flash Data Storage                                                  | 2 MB                                                                             | 8 MB                                                                                                                                                    | 8 MB                                                                                                                                                                                                               |
| Reference Barometer                                                 | Sold separetly                                                                   | Included                                                                                                                                                | Included                                                                                                                                                                                                           |
| Sensor Cable Strain Relief                                          | Sold separetly                                                                   | Included                                                                                                                                                | Included                                                                                                                                                                                                           |
| ZENTRA Cloud Subscription                                           | Sold separately                                                                  | Sold separately                                                                                                                                         | Included                                                                                                                                                                                                           |
| Warranty                                                            | 1 year                                                                           | 1 year                                                                                                                                                  | 3 years                                                                                                                                                                                                            |
| Included with Logger                                                | 6 alkaline batteries, Micro-USB communications cable, UV-stable plastic zip ties | 6 NiMH rechargeable batteries,<br>Micro-USB communications cable, UV-<br>-stable plastic zip ties, ZENTRA Cloud<br>subscription sticker (inside logger) | 6 NiMH rechargeable batteries, Micro-<br>-USB communications cable, ZENTRA<br>Cloud subscription sticker (inside lo-<br>gger), Spare parts kit (including extra<br>strain relief hooks and extra rubber<br>gasket) |